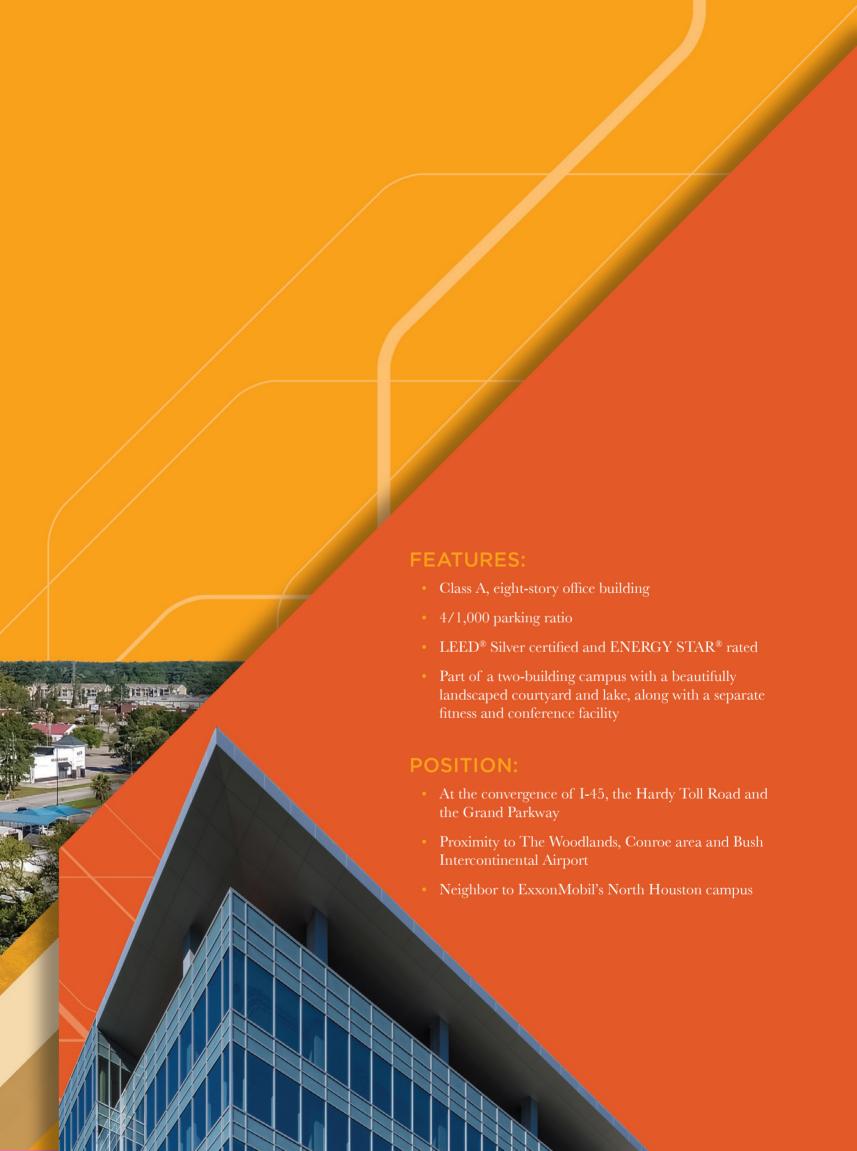

#### **BUILDING**

- Class A
- Eight stories, 202,000 RSF
- 27,000 RSF Floor plates welcome abundant natural light
- LEED® Silver certified and ENERGY STAR® rated, reducing energy usage and operational costs by more than 20%

#### **CAMPUS ENVIRONMENT**

- Retreat-like setting to keep traffic noise at bay
- On-site lake and courtyards surrounded by mature oak trees, seating areas and walkways
- Landscaping cultivated for the growth of native plants and flowers

#### **AMENITIES**

- Free-standing fitness center with full-service locker rooms, fitness classrooms, top-of-the-line exercise machines
- State-of-the-art training center
- Inspiring views of the ExxonMobil campus and the surrounding skyline
- Premier security with controlled access
- 3.5/1,000 on-site parking ratio